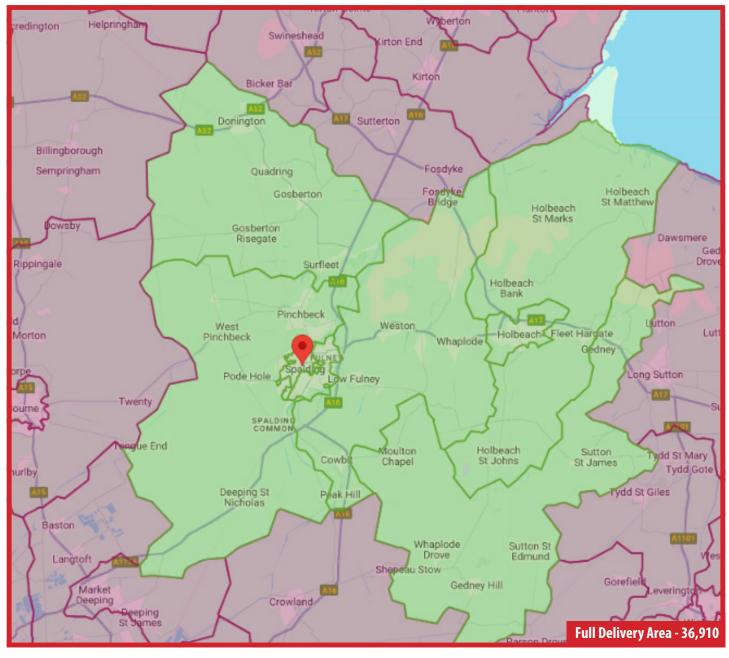

## **DELIVERY AREAS TOTAL DISTRIBUTION: 36,910**

Week 1 - Spalding Central

PE11 1 - 3,742 PE11 2 - 5,952

Total – 9,694

Week 2 – Pinchbeck, West Pinchbeck, Pode Hole, Tongue End, Spalding Common, Hop Pole, Deeping St Nicholas

PE113-8,587

Week 3 – Cowbit, Weston, Weston Hills, Whaplode, Moulton, Moulton Seas End, Holbeach Central

PE126-4,443

PE12 7 - 4,140

Total - 8,573

Week 4 – Moulton Chapel, Gedney, Sutton St James, Whaplode Drove, Sutton St Edmund, Holbeach St Marks, Holbeach St Johns, Holbeach Bank, Fleet, Fleet Hargate, Saracens Head, Holbeach St Matthew, Holbeach Hurn, Holbeach Clough,

Donington, Quadring, Surfleet, Surfleet Seas End, Gosberton, Gosberton Clough, Surfleet Seas End

PE12 0 - 3,288 PE12 8 - 2,681

PE114-4,087

Total - 10,056