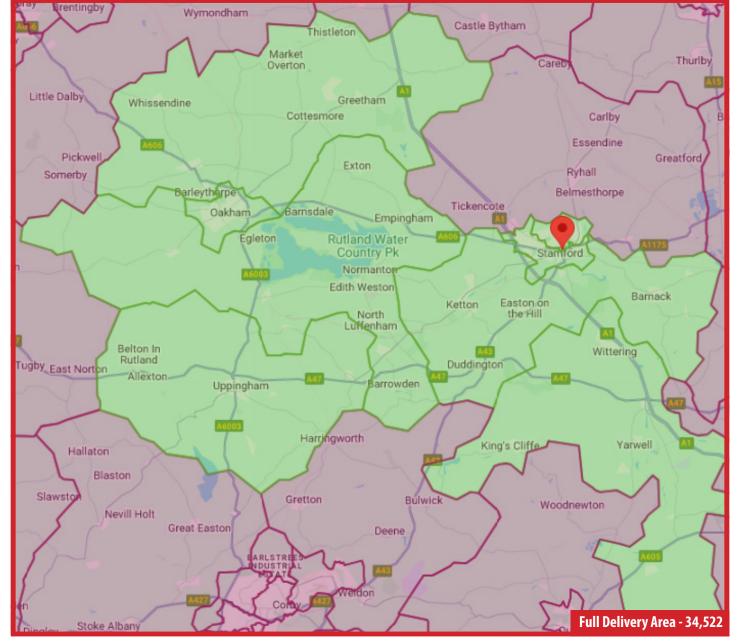

## DELIVERY AREAS TOTAL DISTRIBUTION: 34,522

Week 1 - Stamford Central (Total - 9356)

PE9 1 - 4551

PE9 2 - 4805

Week 2 – Oakham Town Centre, Kings Cliffe, Nassington, Water Newton, Warmington, Wansford, Yarwell, Wittering, Elton (Total - 9036)

PE8 6 - 4486

LE15 6 - 4550

Week 3 – Duddington, Collyweston, Easton on the Hill, Wothorpe, Bainton, Tixover, Belton in Rutland, Uppingham, Stockerston, Thorpe by Water, Wardley, Bisbrooke (Total - 7871)

PE9 3 - 3841

LE15 9 - 4030

Week 4 – Clipsham, Cottesmore, Greetham, Market Overton, Whissendine, Langham, Barleythorpe, Exton, Empingham, North Luffenham,

South Luffenham, Manton, Normanton, Barrowden, Brooke, Braunston, Withcote, Knossington, Owston (Total - 8223)

LE15 7 - 5355

LE15 8 - 2868